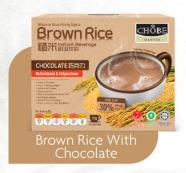

Malted Cocoa Powder, Brown Rice, Non-Dairy, Creamer, Brown Sugar Indulge in the true richness of a Chocolate brown rice blend.

- 100% Non-GMO cocoa powder
- More than 30% whole grain
- High in Vitamin B2, B3, B6 & C
- Antioxidant