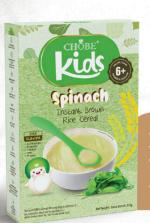

#### CHOBE KIDS SPINACH

- Good Source of Calcium& Iron
- Contains Prebiotic
- Enrich with Multivitamins
- Packed with DHA, ALA & EP
- CHOBE KIDS PURPLE SWEET POTATO
  - Good Source of Calcium& Iron
  - Contains Prebiotic
  - Enrich with Multivitamins
     (A, C, D, E & B Complex)
  - Packed with DHA, ALA & EPA