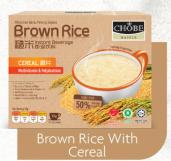

Brown Rice, Non-Dairy, Creamer, Malted Extract Cereal, Brown Sugar Enjoy malted cereal flakes in fragrant brown rice.

- More than 50% whole grain
- Source of protein, iron, vitamin B complex
- Support healthy digestion
- Maintain blood sugar level