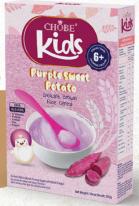

#### CHOBE KIDS SPINACH

- Good Source of Calcium& Iron
- Contains Prebiotic
- Enrich with Multivitamins
- Packed with DHA, ALA & EP
- CHOBE KIDS PURPLE SWEET POTATO
  - Good Source of Calcium& Iron
  - Contains Prebiotic
  - Enrich with Multivitamins
     (A, C, D, E & B Complex)
  - Packed with DHA, ALA & EPA