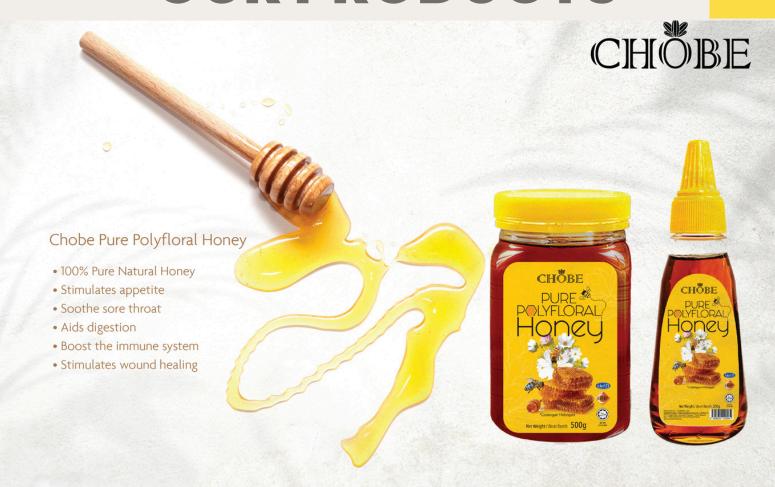

### **Pure Polyforal Honey**

#### **Product Description**

Description: Pure honey sourced from natural apiaries, free from additives and preservatives. 100% natural product with distinct floral notes and rich flavor.

Natural honey derived from wildflowers.

| Property | Pure Honey                |
|----------|---------------------------|
| Color    | Light Brown               |
| Odour    | Natural Sweet Honey Aroma |
| Flavor   | Original Pure Honey       |