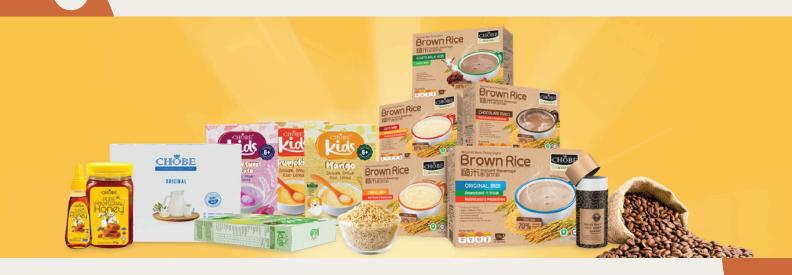

## **OUR PRODUCTS**

### INSTANT BROWN RICE BEVERAGES

Chobe Master instant brown rice beverages is a convenient alternative to indulge in the natural goodness and fragrance of brown rice with a fibre-packed, all-in-one, easy to use sachet which is suitable for the consumption of all age groups.

Bio Care uses whole brown rice grains which means the germ and bran of the brown rice are all well retained in the cereal mixture. For a more natural boost, no artificial preservatives or coloring agents are added in our Instant Fibre Brown Rice Beverage and they are the perfect energy booster and wonderful meal alternative in our hectic daily schedules.

Brown Rice, Non-Dairy, Creamer, Vanilla Powder (NO SUGAR ADDED)

Taste the original, natural Fragrance of brown rice

- Unsweetened
- More than 70% whole grain
- High in Vitamin B2, B3, B6 & C
- Protect heart health
- Control blood sugar

Malted Cocoa Powder, Brown Rice, Non-Dairy, Creamer, Brown Sugar Indulge in the true richness of a Chocolate brown rice blend.

- 100% Non-GMO cocoa powder
- More than 30% whole grain
- High in Vitamin B2, B3, B6 & C
- Antioxidant

Brown Rice, Non-Dairy, Creamer, Malted Extract Cereal, Brown Sugar Enjoy malted cereal flakes in fragrant brown rice.

- More than 50% whole grain
- Source of protein, iron, vitamin B complex
- Support healthy digestion
- Maintain blood sugar level

Brown Rice, Non-Dairy, Creamer, Oats, Brown Sugar (100% ENGLAND OATS) Enjoy the chewy texture of oat Flakes in fragrant brown rice.

- 100% imported Australian Oats
- More than 50% whole grain
- Improve blood cholesterol
- Relieve constipatio

Brown Rice,Goat Milk, Ajwa Dates Habbatus Sauda and Pomegranate Extract

- 100% Netherlands Goats Milk
- More than 50% whole grain
- No goaty odor
- Better lactose tolerate