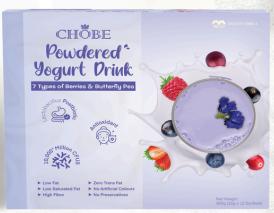

#### Chobe Powdered Yogurt Drink Butterfly Pea

- Enriched with Nutrifood ® Blue Spirulina
- Boost Immune System
- Aid In Digestion
- Improve Gut Health
- Reduce Constipation
- Enhance Memory
- High Antioxidants
- Help Reduce Stress& Anxiety