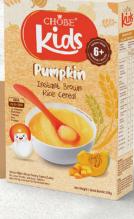

#### CHOBE KIDS PUMPKIN

- Good Source of Calcium & Iron
- Contains Prebiotic
- Enrich with Multivitamins
- (A, C, D, E & B Complex)
- Packed with DHA, ALA & EPA