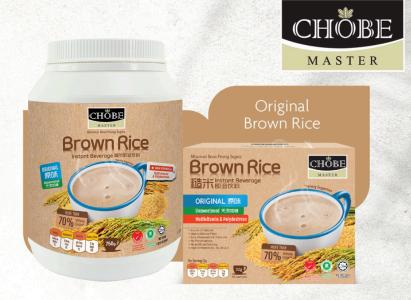

### INSTANT BROWN RICE BEVERAGES

Chobe Master instant brown rice beverages is a convenient alternative to indulge in the natural goodness and fragrance of brown rice with a fibre-packed, all-in-one, easy to use sachet which is suitable for the consumption of all age groups.

Bio Care uses whole brown rice grains which means the germ and bran of the brown rice are all well retained in the cereal mixture. For a more natural boost, no artificial preservatives or coloring agents are added in our Instant Fibre Brown Rice Beverage and they are the perfect energy booster and wonderful meal alternative in our hectic daily schedules.

Brown Rice, Non-Dairy, Creamer, Vanilla Powder (NO SUGAR ADDED)

Taste the original, natural Fragrance of brown rice

- Unsweetened
- More than 70% whole grain
- High in Vitamin B2, B3, B6 & C
- Protect heart health
- Control blood sugar